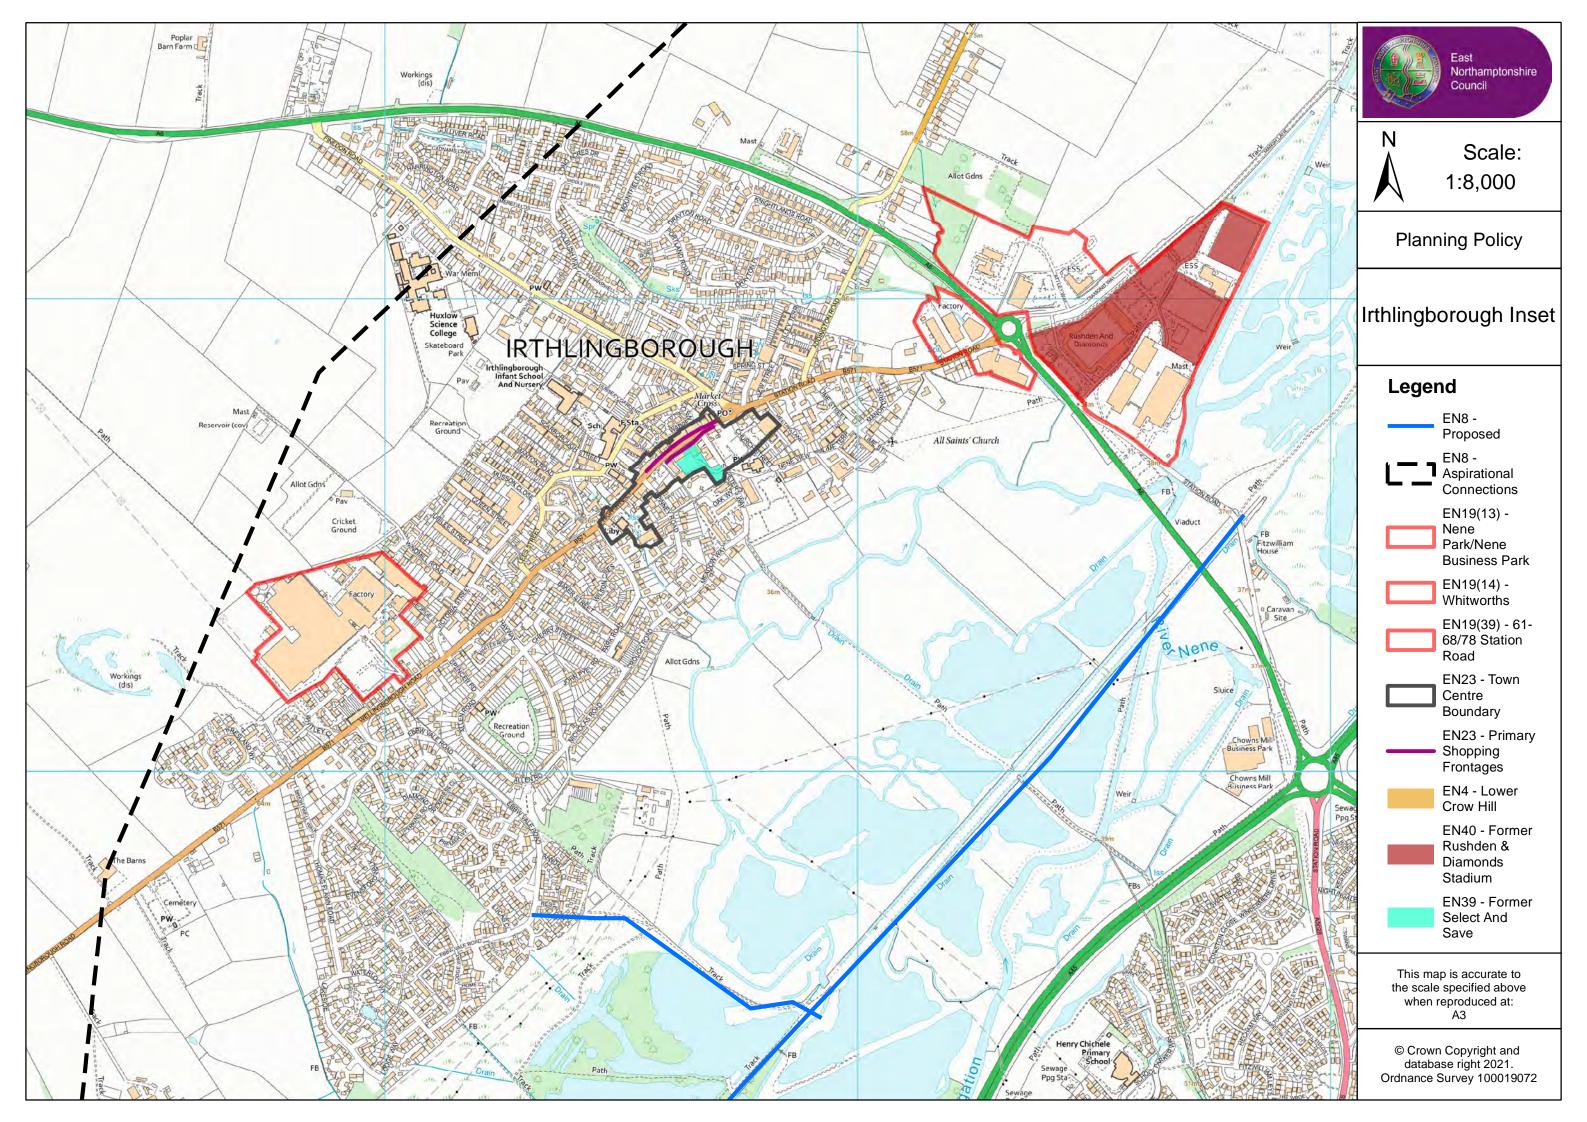

## **14.0 Policies Map**

| East<br>Northamptonshire<br>Council                                               |
|-----------------------------------------------------------------------------------|
| N Scale:<br>1:8,000                                                               |
| Planning Policy                                                                   |
| Thrapson Inset                                                                    |
| Legend                                                                            |
| EN8 -<br>Indicative                                                               |
| EN8 -<br>Proposed                                                                 |
| EN8 -<br>Aspirational<br>Connections                                              |
| EN19(37) -<br>Midland Road                                                        |
| EN19(34) -<br>Haldens<br>Parkway                                                  |
| EN19(35) -<br>Cottingham<br>Way/Cosy<br>Nook                                      |
| EN19(36) -<br>Top Close                                                           |
| EN23 - Town<br>Centre<br>Boundary                                                 |
| EN23 -<br>Primary<br>Shopping<br>Frontages                                        |
| EN42 - Cattle<br>Market                                                           |
| This map is accurate to<br>the scale specified above<br>when reproduced at:<br>A3 |
| © Crown Copyright and<br>database right 2021.<br>Ordnance Survey 100019072        |