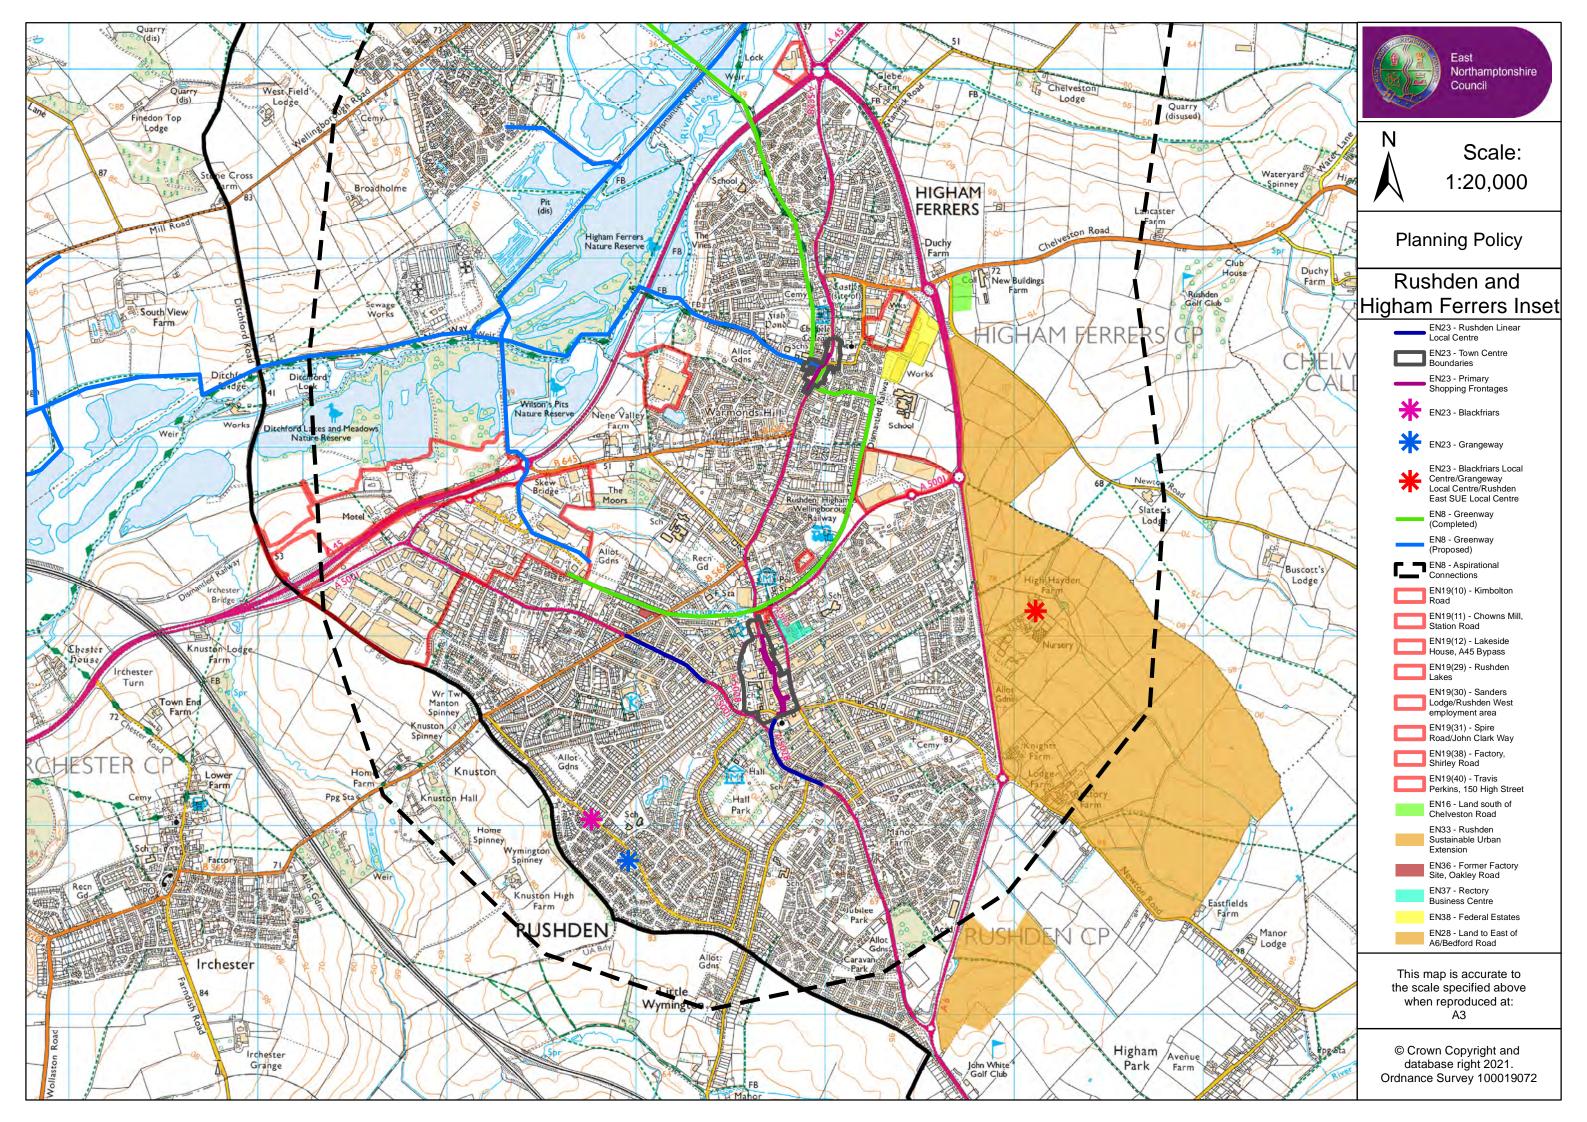

## **14.0 Policies Map**

| East<br>Northamptonshire<br>Council                                               |
|-----------------------------------------------------------------------------------|
| N Scale:<br>1:8,000                                                               |
| Planning Policy                                                                   |
| Thrapson Inset                                                                    |
| Legend                                                                            |
| EN8 -<br>Indicative                                                               |
| EN8 -<br>Proposed                                                                 |
| EN8 -<br>Aspirational<br>Connections                                              |
| EN19(37) -<br>Midland Road                                                        |
| EN19(34) -<br>Haldens<br>Parkway                                                  |
| EN19(35) -<br>Cottingham<br>Way/Cosy<br>Nook                                      |
| EN19(36) -<br>Top Close                                                           |
| EN23 - Town<br>Centre<br>Boundary                                                 |
| EN23 -<br>Primary<br>Shopping<br>Frontages                                        |
| EN42 - Cattle<br>Market                                                           |
| This map is accurate to<br>the scale specified above<br>when reproduced at:<br>A3 |
| © Crown Copyright and<br>database right 2021.<br>Ordnance Survey 100019072        |