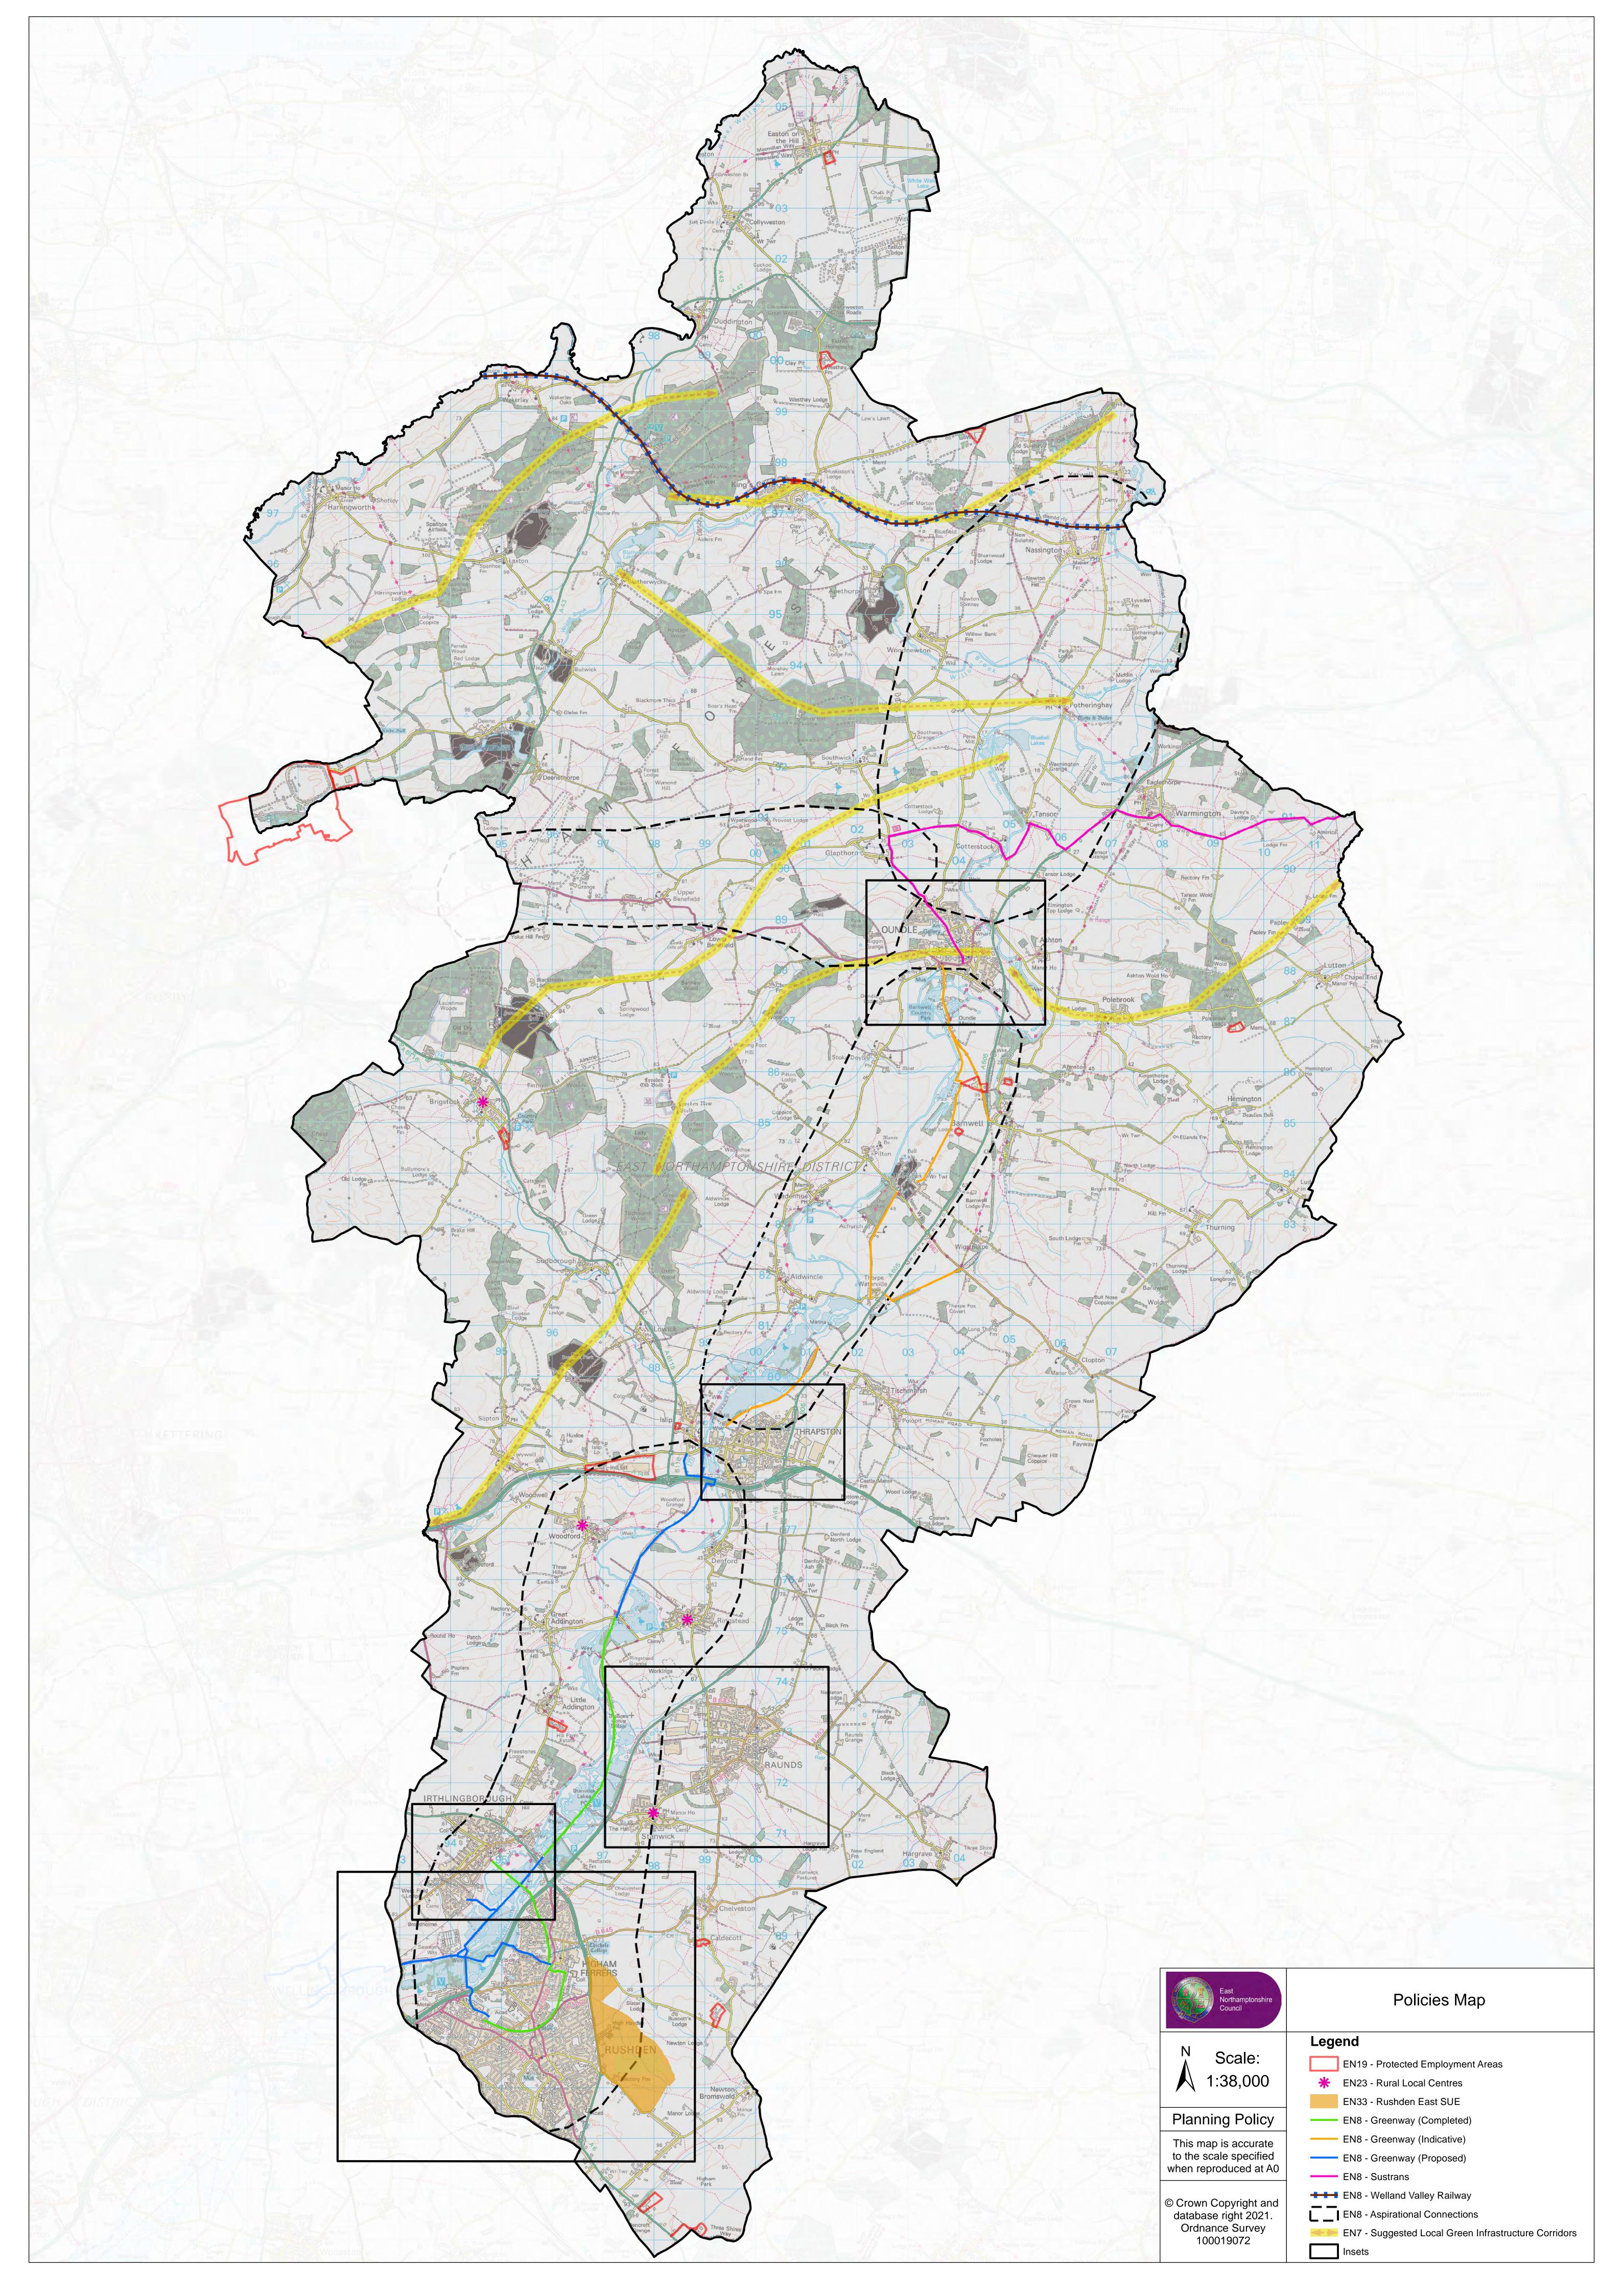

## **14.0 Policies Map**

| East<br>Northamptonshire<br>Council                                               |
|-----------------------------------------------------------------------------------|
| N Scale:<br>1:8,000                                                               |
| Planning Policy                                                                   |
| Thrapson Inset                                                                    |
| Legend                                                                            |
| EN8 -<br>Indicative                                                               |
| EN8 -<br>Proposed                                                                 |
| EN8 -<br>Aspirational<br>Connections                                              |
| EN19(37) -<br>Midland Road                                                        |
| EN19(34) -<br>Haldens<br>Parkway                                                  |
| EN19(35) -<br>Cottingham<br>Way/Cosy<br>Nook                                      |
| EN19(36) -<br>Top Close                                                           |
| EN23 - Town<br>Centre<br>Boundary                                                 |
| EN23 -<br>Primary<br>Shopping<br>Frontages                                        |
| EN42 - Cattle<br>Market                                                           |
| This map is accurate to<br>the scale specified above<br>when reproduced at:<br>A3 |
| © Crown Copyright and<br>database right 2021.<br>Ordnance Survey 100019072        |