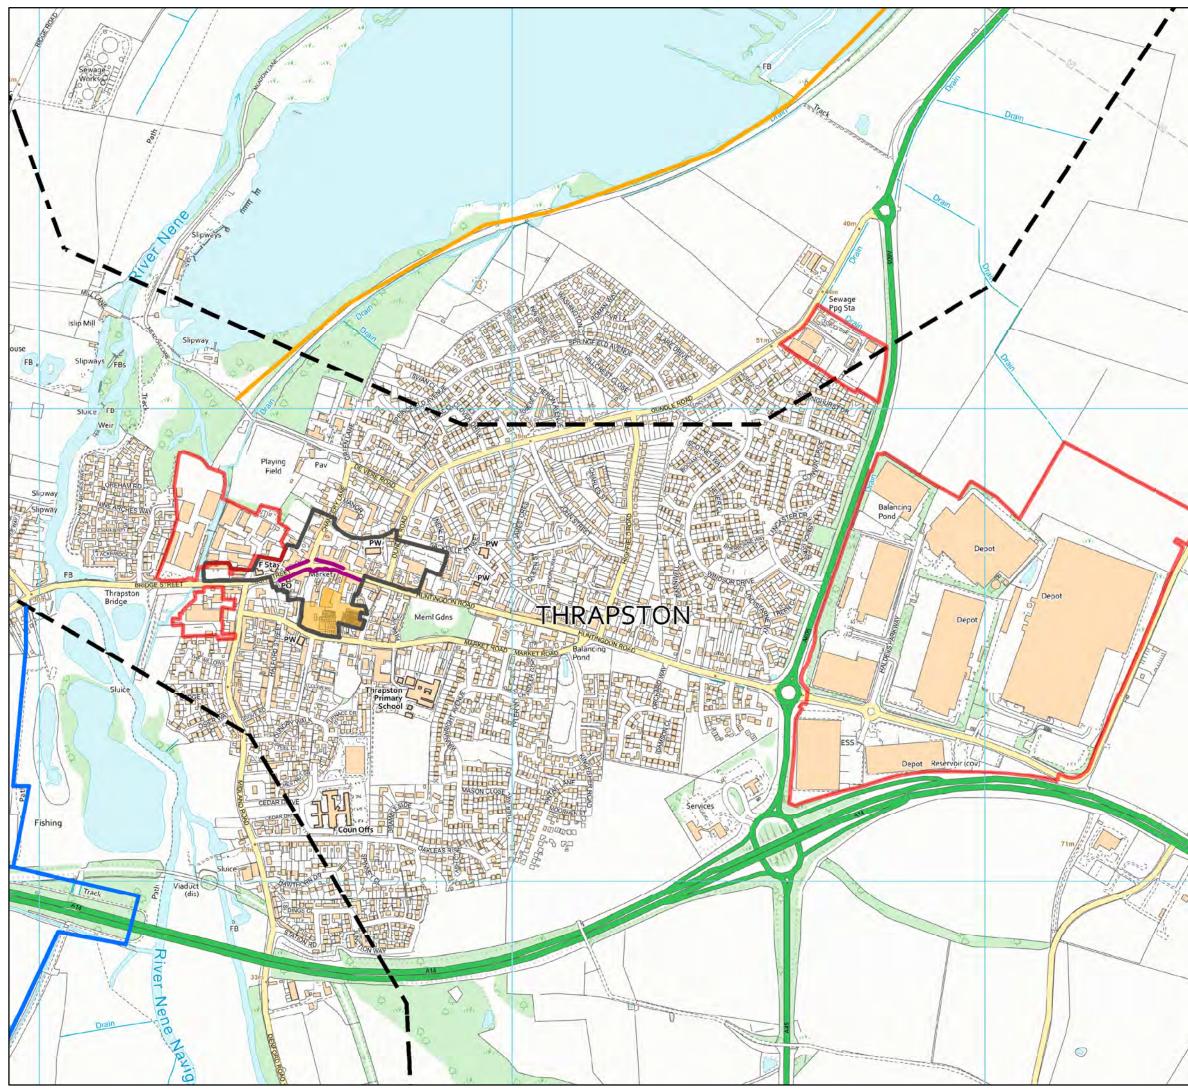

## **14.0 Policies Map**

| East<br>Northamptonshire<br>Council                                               |
|-----------------------------------------------------------------------------------|
| N Scale:<br>1:8,000                                                               |
| Planning Policy                                                                   |
| Thrapson Inset                                                                    |
| Legend                                                                            |
| EN8 -<br>Indicative                                                               |
| EN8 -<br>Proposed                                                                 |
| EN8 -<br>Aspirational<br>Connections                                              |
| EN19(37) -<br>Midland Road                                                        |
| EN19(34) -<br>Haldens<br>Parkway                                                  |
| EN19(35) -<br>Cottingham<br>Way/Cosy<br>Nook                                      |
| EN19(36) -<br>Top Close                                                           |
| EN23 - Town<br>Centre<br>Boundary                                                 |
| EN23 -<br>Primary<br>Shopping<br>Frontages                                        |
| EN42 - Cattle<br>Market                                                           |
| This map is accurate to<br>the scale specified above<br>when reproduced at:<br>A3 |
| © Crown Copyright and<br>database right 2021.<br>Ordnance Survey 100019072        |