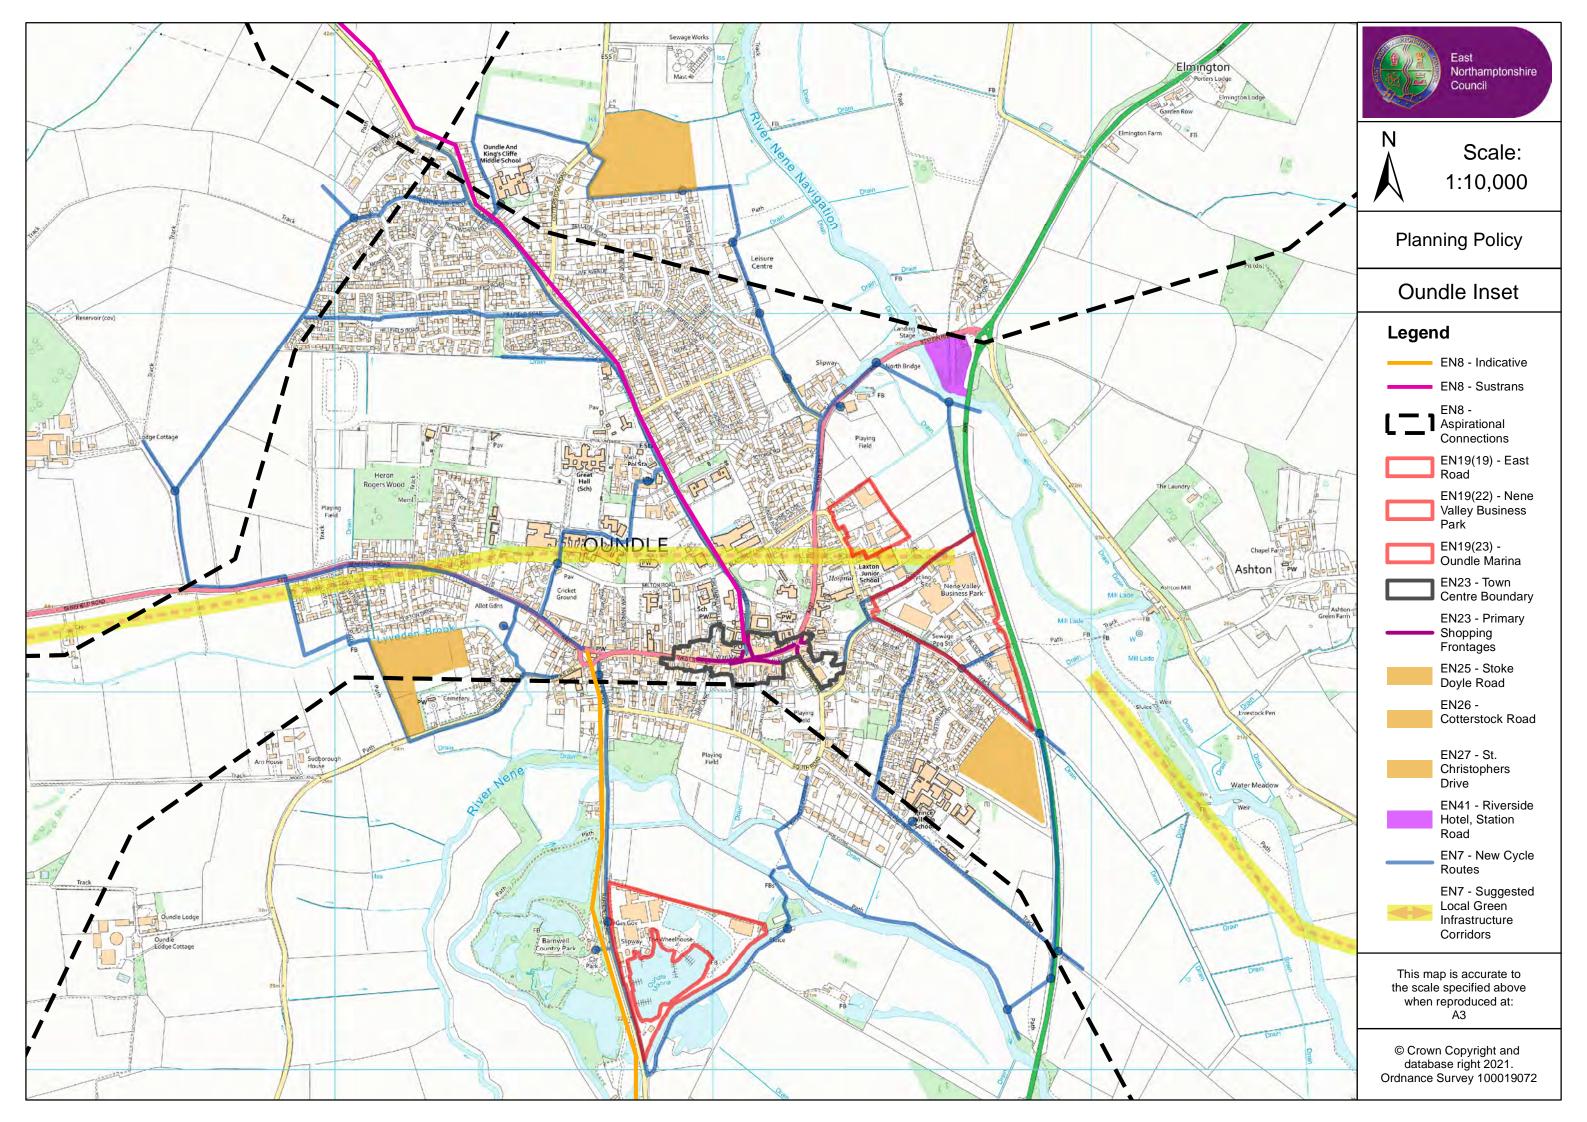

## **14.0 Policies Map**

| East<br>Northamptonshire<br>Council                                               |
|-----------------------------------------------------------------------------------|
| N Scale:<br>1:8,000                                                               |
| Planning Policy                                                                   |
| Thrapson Inset                                                                    |
| Legend                                                                            |
| EN8 -<br>Indicative                                                               |
| EN8 -<br>Proposed                                                                 |
| EN8 -<br>Aspirational<br>Connections                                              |
| EN19(37) -<br>Midland Road                                                        |
| EN19(34) -<br>Haldens<br>Parkway                                                  |
| EN19(35) -<br>Cottingham<br>Way/Cosy<br>Nook                                      |
| EN19(36) -<br>Top Close                                                           |
| EN23 - Town<br>Centre<br>Boundary                                                 |
| EN23 -<br>Primary<br>Shopping<br>Frontages                                        |
| EN42 - Cattle<br>Market                                                           |
| This map is accurate to<br>the scale specified above<br>when reproduced at:<br>A3 |
| © Crown Copyright and<br>database right 2021.<br>Ordnance Survey 100019072        |