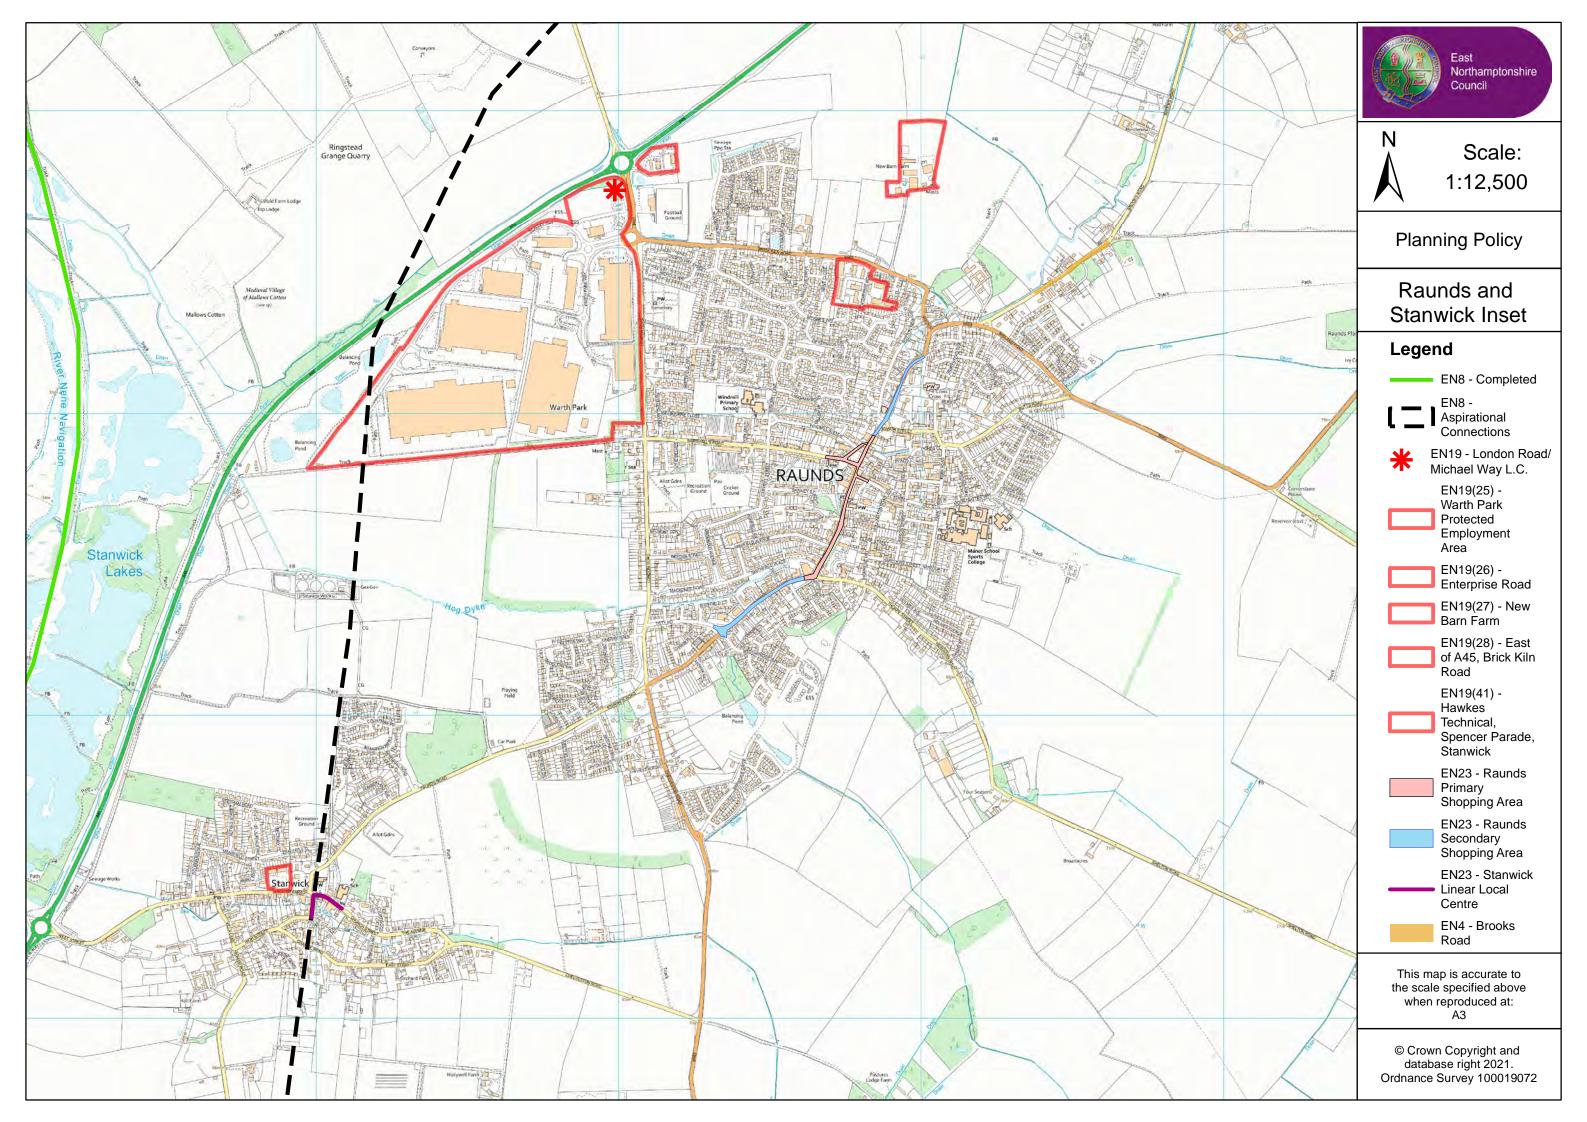

## **14.0 Policies Map**

| East<br>Northamptonshire<br>Council                                               |
|-----------------------------------------------------------------------------------|
| N Scale:<br>1:8,000                                                               |
| Planning Policy                                                                   |
| Thrapson Inset                                                                    |
| Legend                                                                            |
| EN8 -<br>Indicative                                                               |
| EN8 -<br>Proposed                                                                 |
| EN8 -<br>Aspirational<br>Connections                                              |
| EN19(37) -<br>Midland Road                                                        |
| EN19(34) -<br>Haldens<br>Parkway                                                  |
| EN19(35) -<br>Cottingham<br>Way/Cosy<br>Nook                                      |
| EN19(36) -<br>Top Close                                                           |
| EN23 - Town<br>Centre<br>Boundary                                                 |
| EN23 -<br>Primary<br>Shopping<br>Frontages                                        |
| EN42 - Cattle<br>Market                                                           |
| This map is accurate to<br>the scale specified above<br>when reproduced at:<br>A3 |
| © Crown Copyright and<br>database right 2021.<br>Ordnance Survey 100019072        |